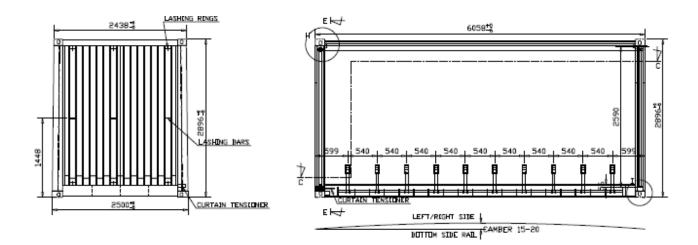

## Description

20' General goods, side curtain container .

| Overall Length      | 6058 mm               | Tare   | 2700 kg             |
|---------------------|-----------------------|--------|---------------------|
| Overall width       | 2500 mm               | Load   | 19300 kg            |
| Overall height      | 2896 mm               | Gross  | 22000 kg            |
| Internal Length     | 5952 mm               | Volume | 38.9 m <sup>3</sup> |
| Internal width      | 2490 mm between posts |        |                     |
| Internal height     | 2626 mm               |        |                     |
| Side opening width  | 5702 mm               |        |                     |
| Side opening Height | 2543 mm               |        |                     |

Features:

Three (3) lashing rings welded to each top end rail and bottom end rail (total 12). Each lashing point is designed to provide a "1500 kg pull load in any direction" without any permanent deformation of lashing ring and surrounding area.

## **Technical Data**

Diagram General arrangement Clearance diagram Stencilling diagram