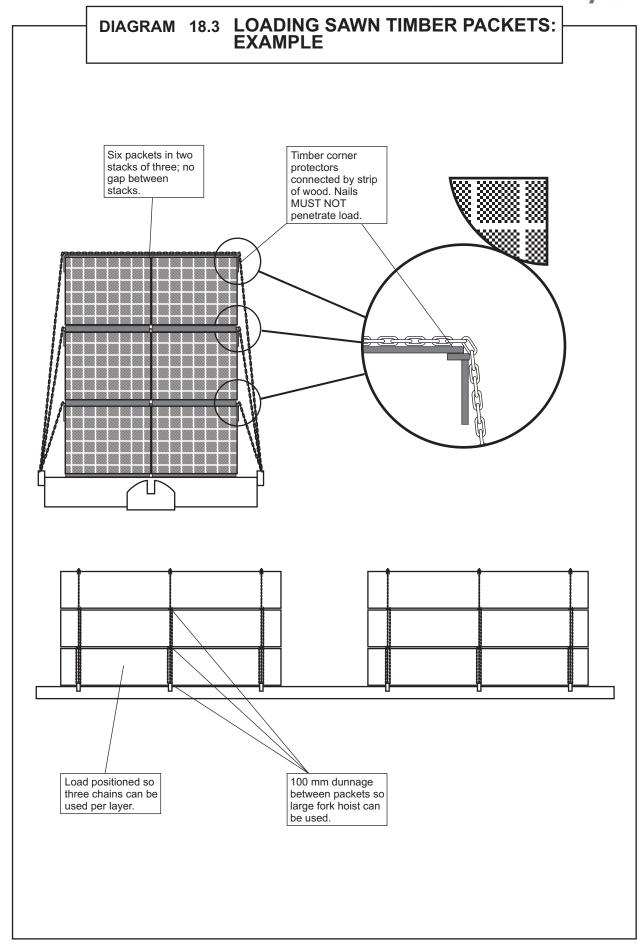

# 18.3 **SAWN TIMBER**

Sawn timber includes both green (wet) timber and kiln-dried timber. Green timber can be more of a problem because as it dries it shrinks and moves.

#### DO...

- ✓ Place dunnage under all packs.
- Check height and width limits. See Section 6 of this Manual.
- **Secure** the load with chains, strops and/or load binders.
- ✓ Use edge protectors and corner boards to protect the goods from the chains and webbing.
- ✓ On flat-deck wagons fit stanchions if possible.
- Carefully follow loading instructions in Section 5.6 of this Manual.
- Identify loads of green timber as needing additional checks on-route on the 'Loading Unenclosed Freight Checklist'.