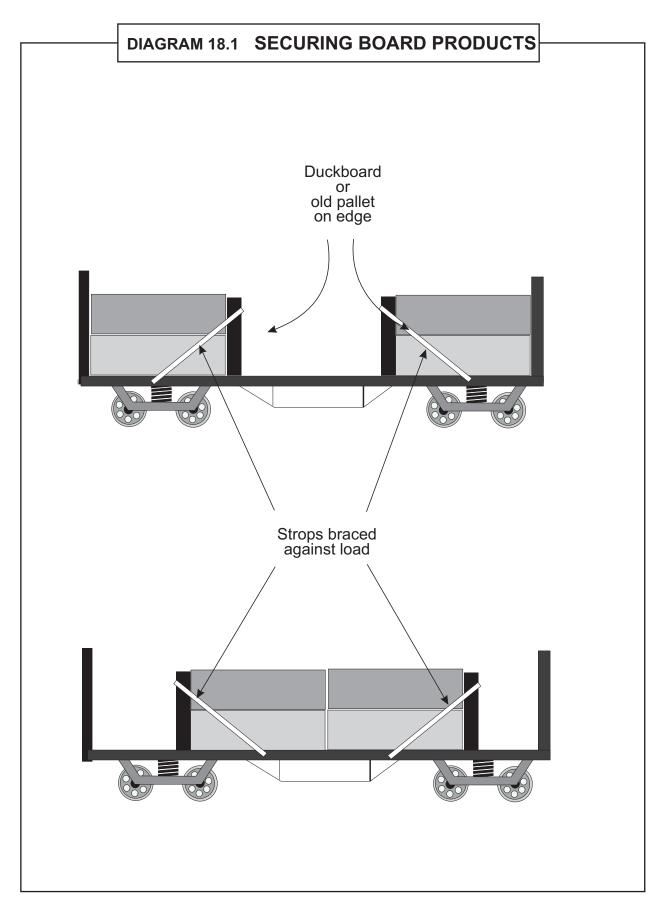

# DO...

- ✔ Place loads against bulkheads with pallet or duckboard vertically at outer end.

  Strop back towards headboard to hold in place. Diagram 18.1 illustrates this point.
- ✓ Always forklift packs in and out of wagons.
- If packs are steel-strapped, put **dunnage** (such as jandal rubbers or timber) **between** steel **straps** and steel **floor** of wagon.
- ✓ Single top layers must be placed within 125 mm of centreline.