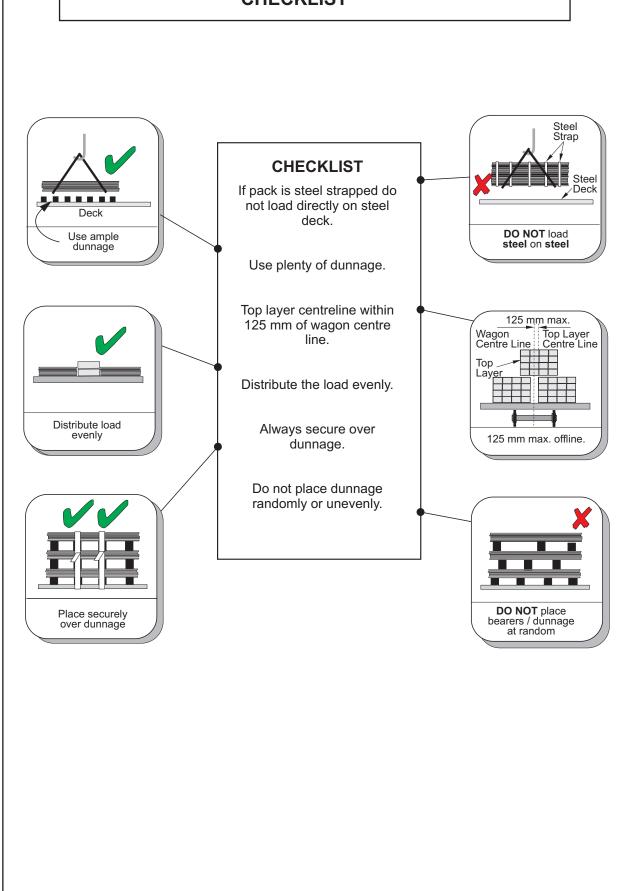

.
- Check height and width limits. See Section 6 of this Manual.
- **Secure** the load with chains, strops and/or load binders.
- ✓ Use edge protectors and corner boards to protect the goods from the chains and webbing.
- ✓ On flat-deck wagons fit stanchions if possible.
- Carefully follow loading instructions in Section 5.6 of this Manual.
- Identify loads of green timber as needing additional checks on-route on the 'Loading Unenclosed Freight Checklist'.

#### 18.4 WASTE PAPER

#### DO...

- Check height and width limits. See Section 6 of this Manual.
- Secure the load with chains, strops and/or load binders.
- If 'open-top' wagons are being loaded, **cover the top layer**.
- **✓ Stanchions must** be fitted on flat-deck rail wagons.



# DIAGRAM 18.2 SECURING TIMBER PRODUCTS: CHECKLIST